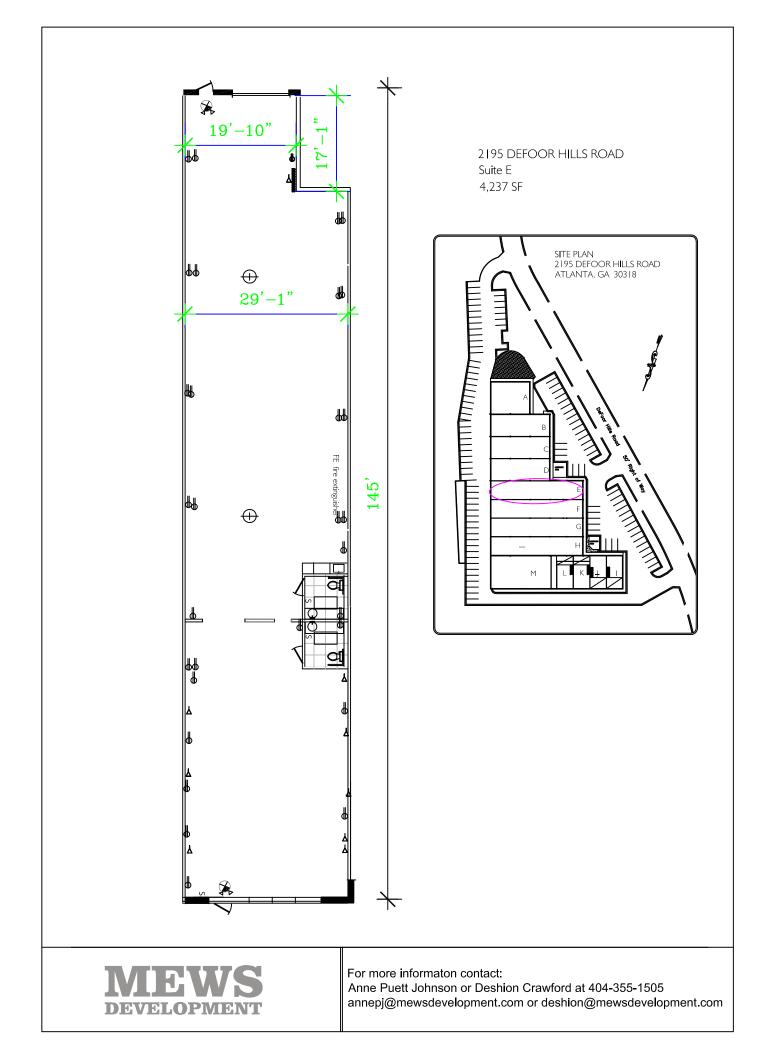

## 4,237 sf Loft Office

## 2195 Defoor Hills Road, Suite E

Located in the Chattahoochee Industrial/ Westside Design District. Close to I-75, I-85, Downtown and Buckhead.

Ceiling height: 18' clear 100% air conditioning 150 amp electrical service, 3 phase Parking ratio: 3/1,000 sf rented