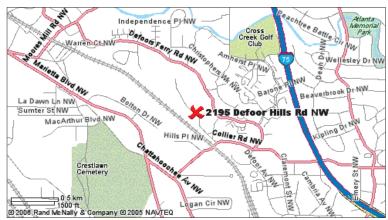

## 2195 Defoor Hills Road, Suite E

Located in the Chattahoochee Industrial/ Westside Design District. Close to I-75, I-85, Downtown and Buckhead.

Ceiling height: 18' clear 100% air conditioning 150 amp electrical service, 3 phase Parking ratio: 3/1,000 sf rented